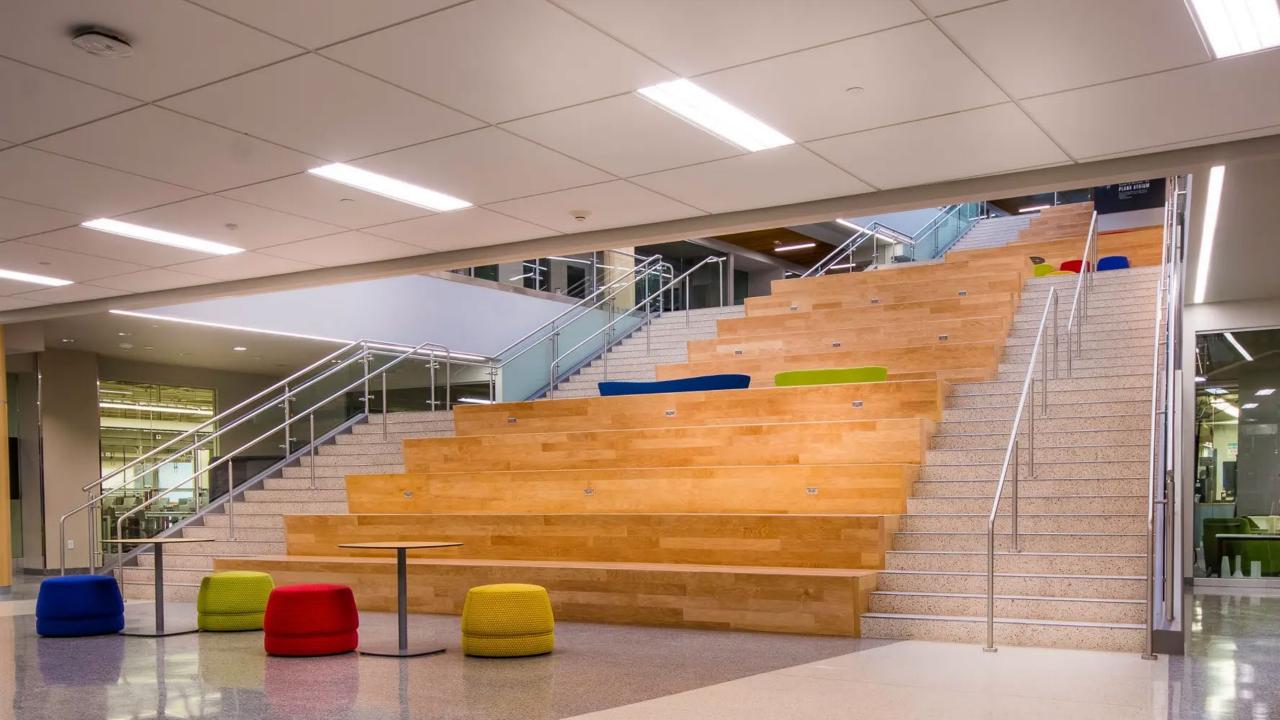

el, not urban / city like.

I prefer ample parking over aesthetics, especially if it gives us the opportunity to eliminate the need for Juniors to park along the busy street.

# I feel that the classroom wing should be in a quiet area - not on the street.

I like the outdoor eating area, an entry plaza that is accessible for parent pick-up drop off, and as much parking as possible for students/faculty. The idea was to have open space where the current high school is. Fit the new high school and parking on the School Street side.

Parking spaces should take precedence over outdoor eating which can only be utilized a few months of the year.

We want any plan with outdoor eating and no playground.







**Second Floor** 



#### **Third Floor**

### **Representational Interior Images**







































## Concept