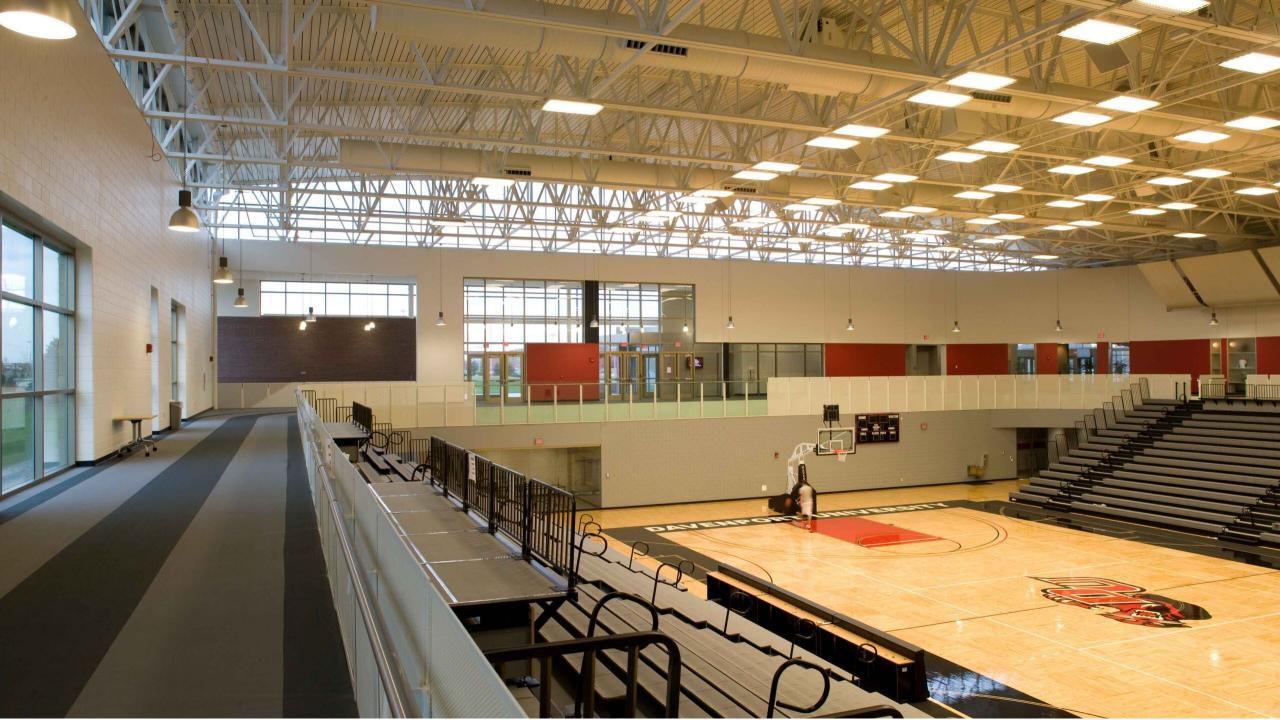

urban / city like.

I prefer ample parking over aesthetics, especially if it gives us the opportunity to eliminate the need for Juniors to park along the busy street.

# I feel that the classroom wing should be in a quiet area - not on the street.

I like the outdoor eating area, an entry plaza that is accessible for parent pick-up drop off, and as much parking as possible for students/faculty. The idea was to have open space where the current high school is. Fit the new high school and parking on the School Street side.

Parking spaces should take precedence over outdoor eating which can only be utilized a few months of the year.

We want any plan with outdoor eating and no playground.







**Second Floor** 



#### **Third Floor**

### **Representational Interior Images**







































## Concept