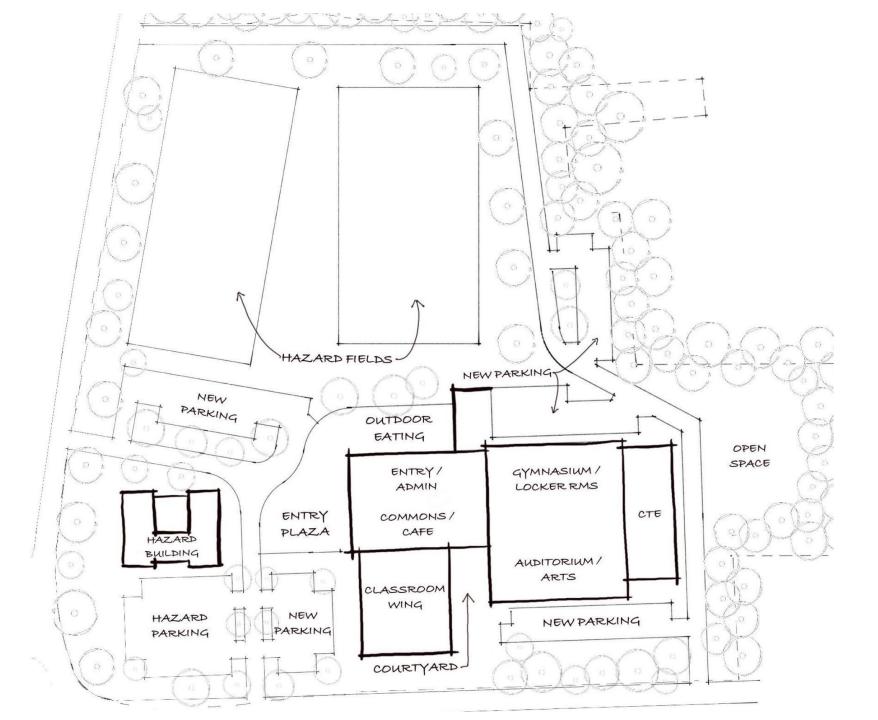

#### **Concept 9**

I do not feel that having parking abutting the neighbors to the right of the building is a good idea.

I prefer the school to be away from the road as much as possible, maybe spread the overall building out with new concepts of the design, not just boring brick and mortar. Providing open space adjacent to the neighbors is extremely important. Should be a neighborhood feel, not urban / city like.