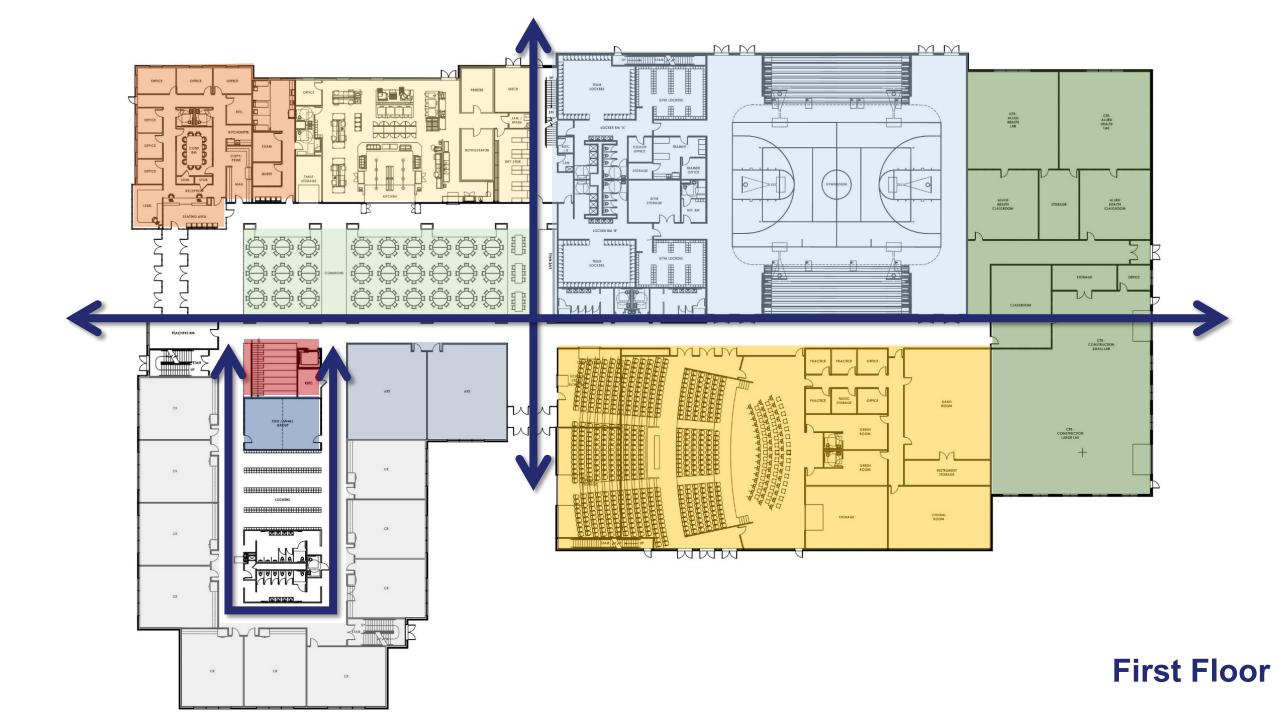

Parking spaces should take precedence over outdoor eating which can only be utilized a few months of the year.

We want any plan with outdoor eating and no playground.

**Second Floor** 