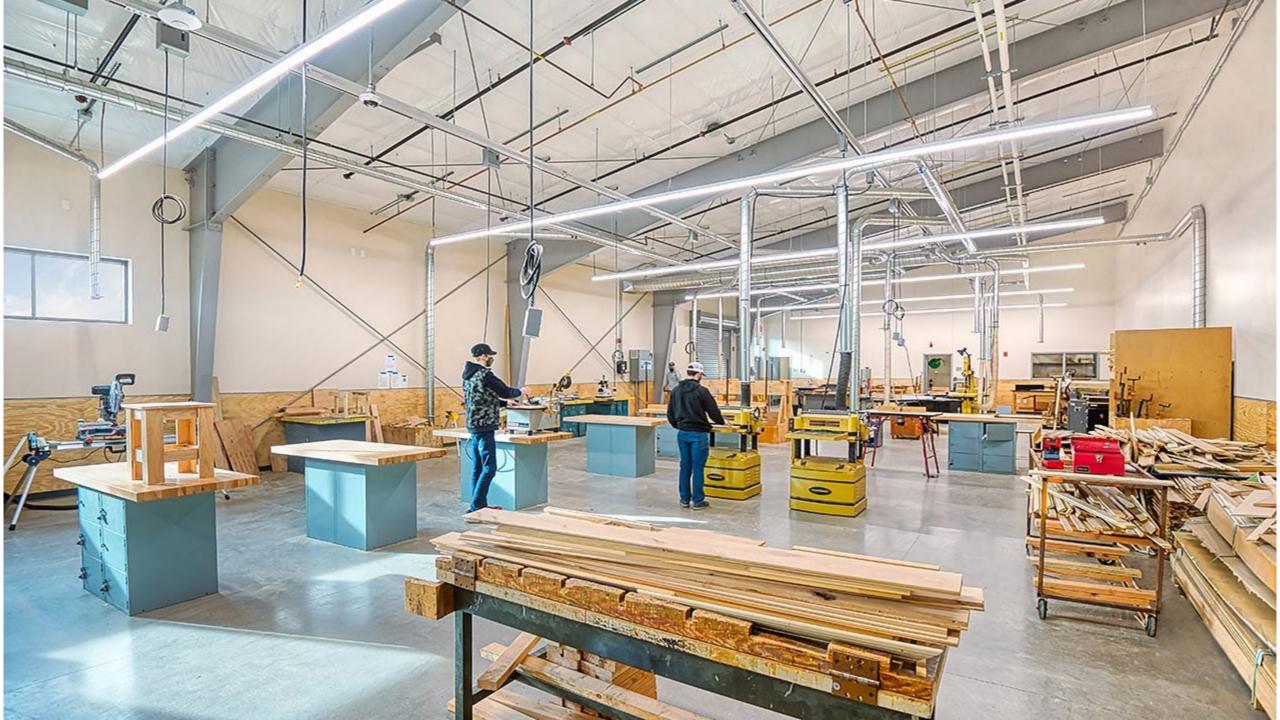

/ city like.

I prefer ample parking over aesthetics, especially if it gives us the opportunity to eliminate the need for Juniors to park along the busy street.

# I feel that the classroom wing should be in a quiet area - not on the street.

I like the outdoor eating area, an entry plaza that is accessible for parent pick-up drop off, and as much parking as possible for students/faculty. The idea was to have open space where the current high school is. Fit the new high school and parking on the School Street side.

Parking spaces should take precedence over outdoor eating which can only be utilized a few months of the year.

We want any plan with outdoor eating and no playground.







**Second Floor** 



#### **Third Floor**

### **Representational Interior Images**







































## Concept