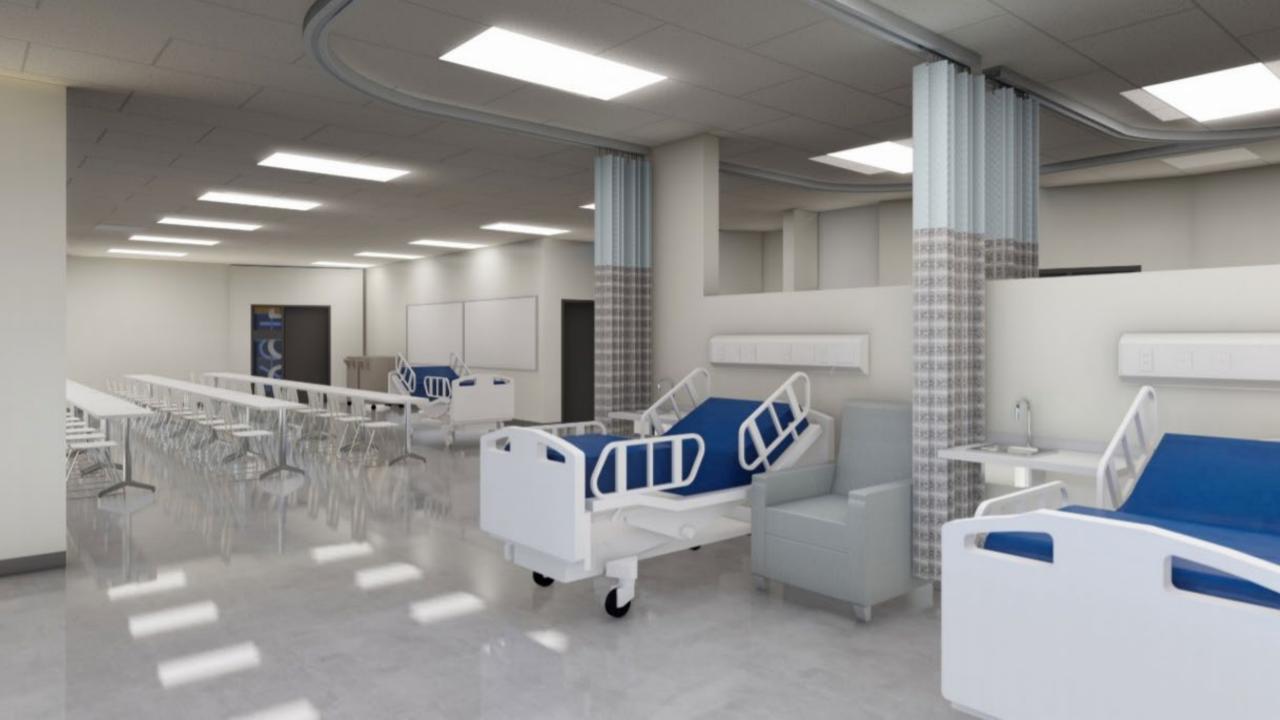

city like.

I prefer ample parking over aesthetics, especially if it gives us the opportunity to eliminate the need for Juniors to park along the busy street.

# I feel that the classroom wing should be in a quiet area - not on the street.

I like the outdoor eating area, an entry plaza that is accessible for parent pick-up drop off, and as much parking as possible for students/faculty. The idea was to have open space where the current high school is. Fit the new high school and parking on the School Street side.

Parking spaces should take precedence over outdoor eating which can only be utilized a few months of the year.

We want any plan with outdoor eating and no playground.







**Second Floor** 



#### **Third Floor**

### **Representational Interior Images**







































## Concept