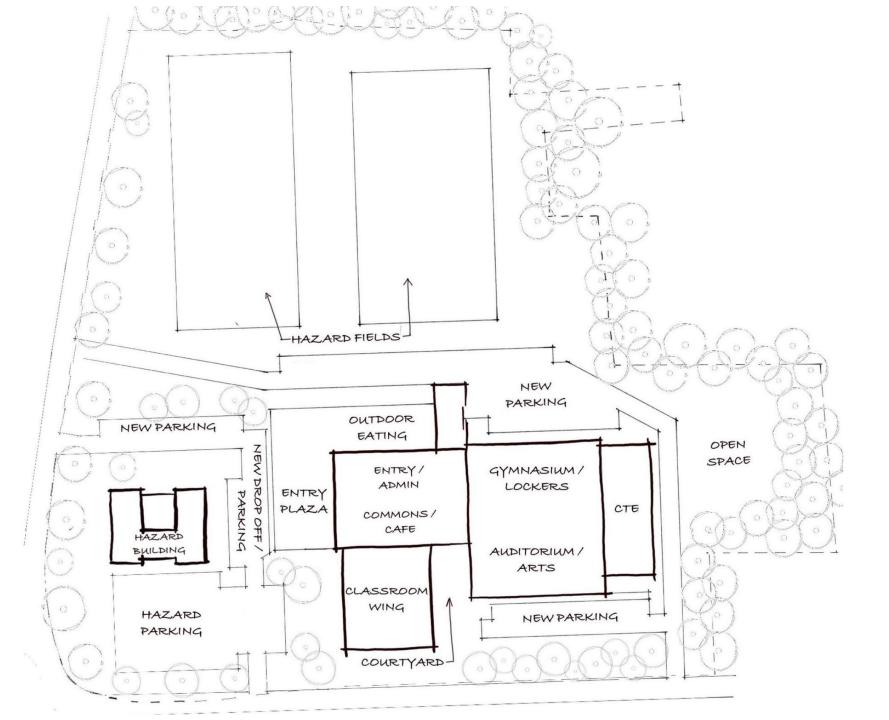

# South Kingstown School District

School Building Committee Update April 20, 2023



## Agenda

# Survey Summary

# **Concept Design Presentation**

# Preliminary

Intended to "start a conversation"

Avoid temptation to think it is "finalized"

It is necessary for RIDE Stage II estimating

# **Survey Summary**

Approx. 250 Participants (each)

Image Gallery (approx. 150 comments)

Site Concepts (approx. 150 comments)

















#### Concept 2



#### **Concept 8**



#### **Concept 9**



I do not feel that having parking abutting the neighbors to the right of the building is a good idea.

I prefer the school to be away from the road as much as possible, maybe spread the overall building out with new concepts of the design, not just boring brick and mortar. Providing open space adjacent to the neighbors is extremely important. Should be a neighborhood feel, not urban / city like.

I prefer ample parking over aesthetics, especially if it gives us the opportunity to eliminate the need for Juniors to park along the busy street.

# I feel that the classroom wing should be in a quiet area - not on the street.

I like the outdoor eating area, an entry plaza that is accessible for parent pick-up drop off, and as much parking as possibl