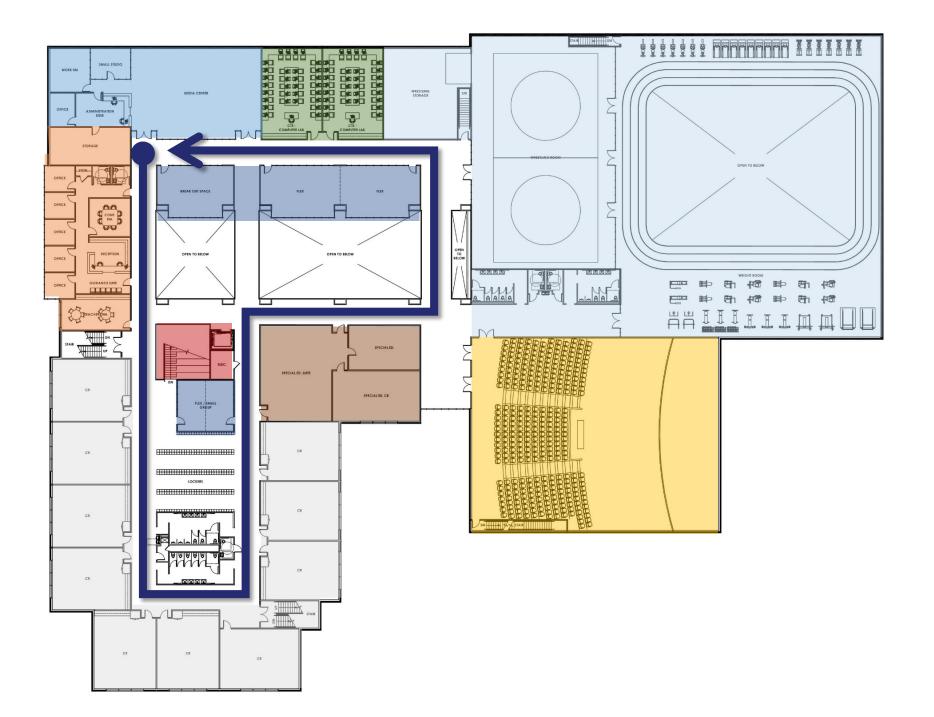

ng open space adjacent to the neighbors is extremely important. Should be a neighborhood feel, not urban / city like.

I prefer ample parking over aesthetics, especially if it gives us the opportunity to eliminate the need for Juniors to park along the busy street.

# I feel that the classroom wing should be in a quiet area - not on the street.

I like the outdoor eating area, an entry plaza that is accessible for parent pick-up drop off, and as much parking as possible for students/faculty. The idea was to have open space where the current high school is. Fit the new high school and parking on the School Street side.

Parking spaces should take precedence over outdoor eating which can only be utilized a few months of the year.

We want any plan with outdoor eating and no playground.







**Second Floor** 



#### **Third Floor**

### **Representational Interior Images**







































## Concept