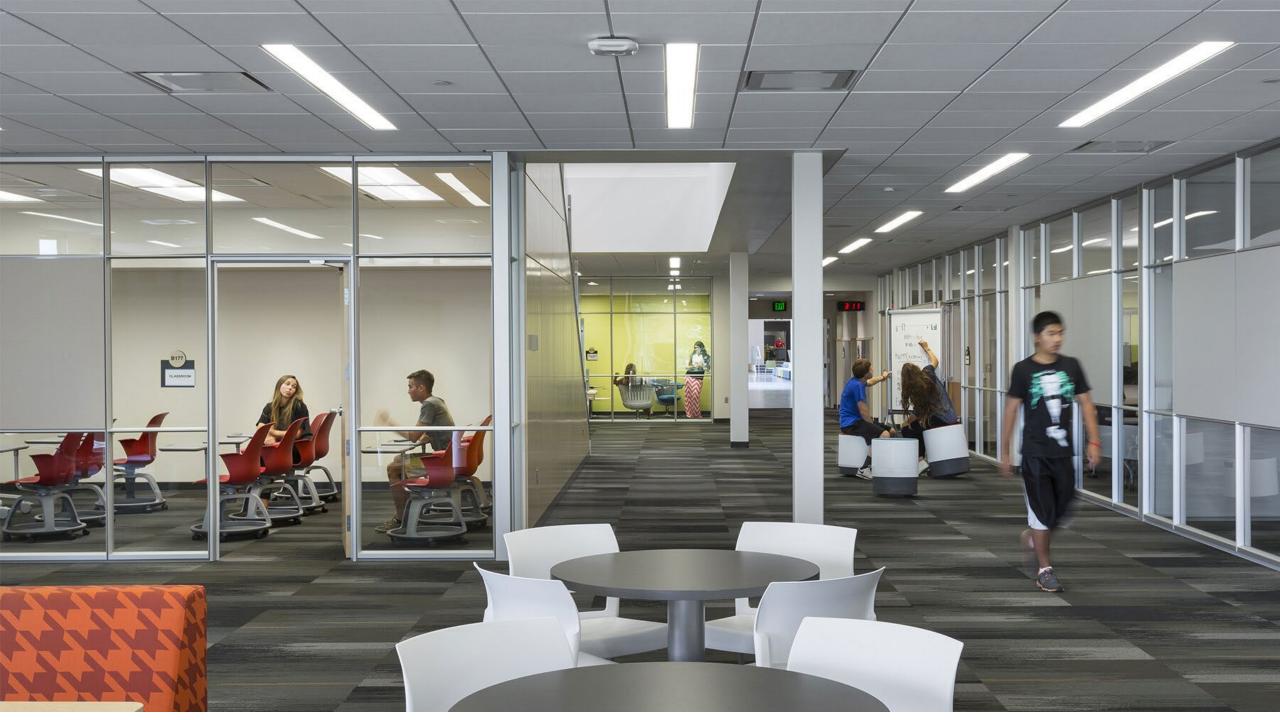

not urban / city like.

I prefer ample parking over aesthetics, especially if it gives us the opportunity to eliminate the need for Juniors to park along the busy street.

# I feel that the classroom wing should be in a quiet area - not on the street.

I like the outdoor eating area, an entry plaza that is accessible for parent pick-up drop off, and as much parking as possible for students/faculty. The idea was to have open space where the current high school is. Fit the new high school and parking on the School Street side.

Parking spaces should take precedence over outdoor eating which can only be utilized a few months of the year.

We want any plan with outdoor eating and no playground.







**Second Floor** 



#### **Third Floor**

### **Representational Interior Images**







































## Concept