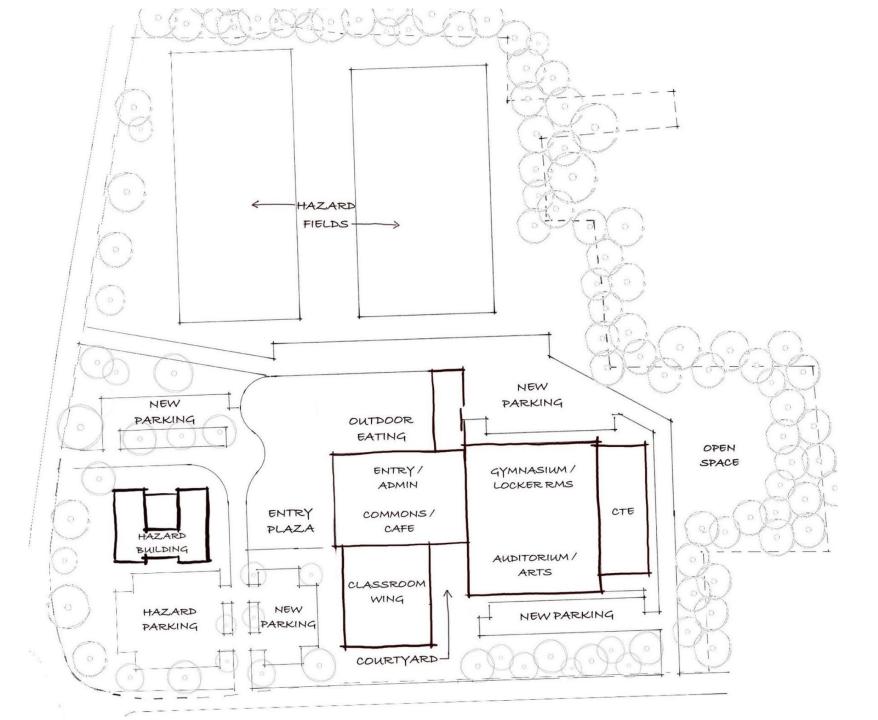

# South Kingstown School District

School Building Committee Update April 20, 2023



## Agenda

# Survey Summary

# **Concept Design Presentation**

# Preliminary

Intended to "start a conversation"

Avoid temptation to think it is "finalized"

It is necessary for RIDE Stage II estimating

# **Survey Summary**

Approx. 250 Participants (each)

Image Gallery (approx. 150 comments)

Site Concepts (approx. 150 comments)

















#### Concept 2



#### **Concept 8**



#### **Concept 9**



I do not feel that having parking abutting the neighbors to the right of the building is a good idea.

I prefer the school to be away from the road as much as possible, maybe spread the overall building out with new concepts of the design, not just boring brick and mortar. Providing open space adjacent to the neighbors is extremely important. Should be a neighborhood feel, not urban / city like.

I prefer ample parking over aesthetics, especially if it gives us the opportunity to eliminate the need for Juniors to park along the busy street.

# I feel that the classroom wing should be in a quiet area - not on the street.

I like the outdoor eating area, an entry plaza that is accessible for parent pick-up drop off, and as much parking as possible for students/faculty