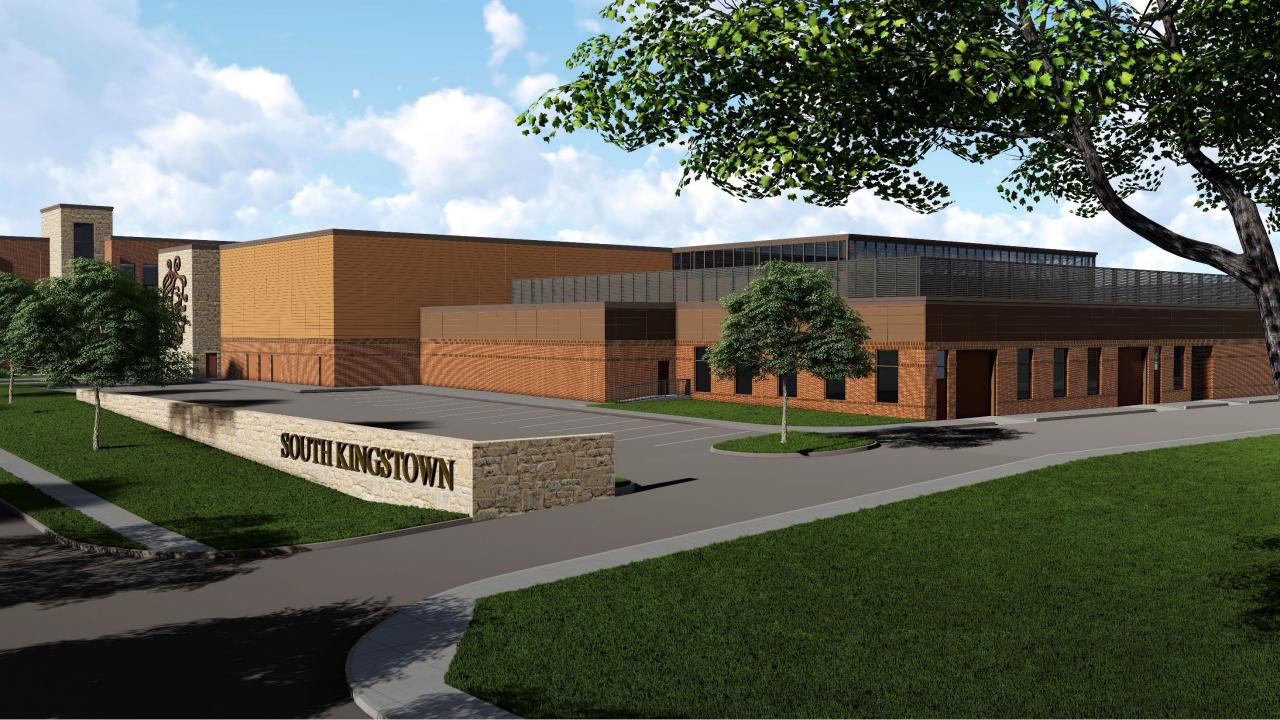

, especially if it gives us the opportunity to eliminate the need for Juniors to park along the busy street.

# I feel that the classroom wing should be in a quiet area - not on the street.

I like the outdoor eating area, an entry plaza that is accessible for parent pick-up drop off, and as much parking as possible for students/faculty. The idea was to have open space where the current high school is. Fit the new high school and parking on the School Street side.

Parking spaces should take precedence over outdoor eating which can only be utilized a few months of the year.

We want any plan with outdoor eating and no playground.







**Second Floor** 



#### **Third Floor**

### **Representational Interior Images**







































## Concept