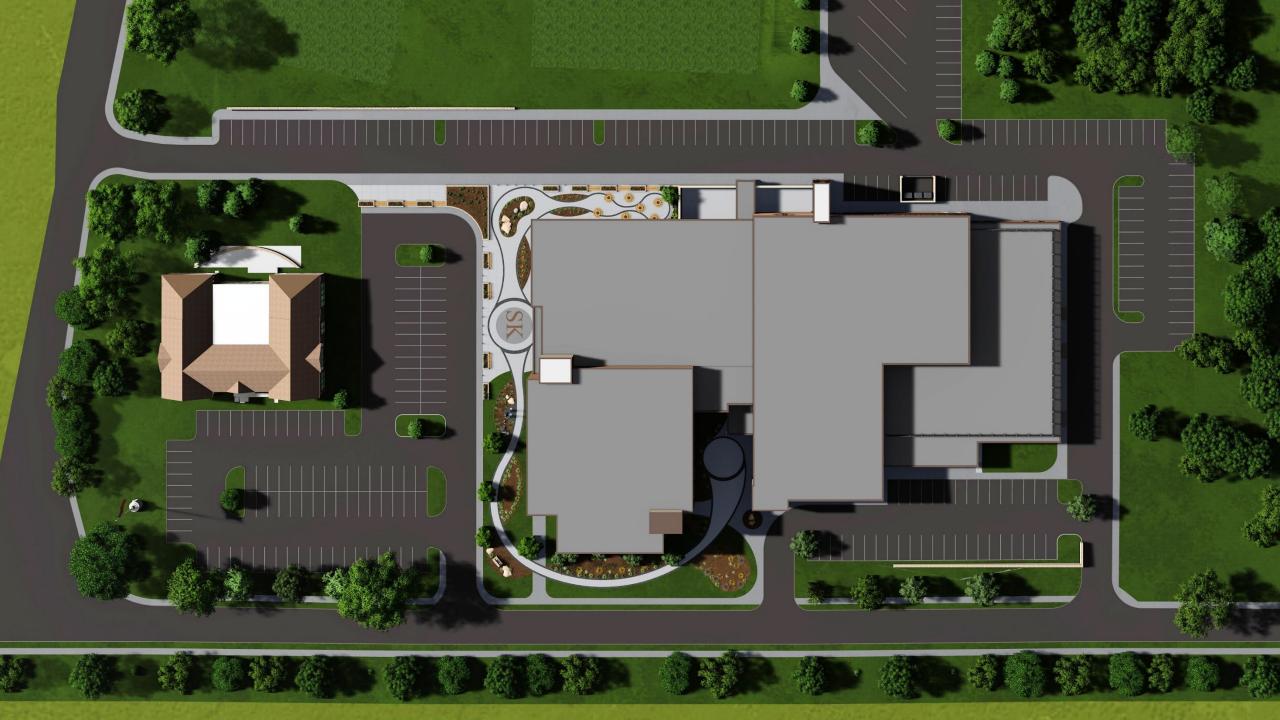

#### Concept 2

#### **Concept 8**

#### **Concept 9**

I do not feel that having parking abutting the neighbors to the right of the building is a good idea.

I prefer the school to be away from the road as much as possible, maybe spread the overall building out with new concepts of the design, not just boring brick and mortar. Providing open space adjacent to the neighbors is extremely important. Should be a neighborhood feel, not urban / city like.

I prefer ample parking over aesthetics, especially if it gives us the opportunity to eliminate the need for Juniors to park along the busy street.

# I feel that the classroom wing should be in a quiet area - not on the street.

I like the outdoor eating area, an entry plaza that is accessible for parent pick-up drop off, and as much parking as possible for students/faculty. The idea was to have open space where the current high school is. Fit the new high school and parking on the School Street side.

Parking spaces should take precedence over outdoor eating which can only be utilized a few months of the year.

We want any plan with outdoor eating and no playground.

**Second Floor** 