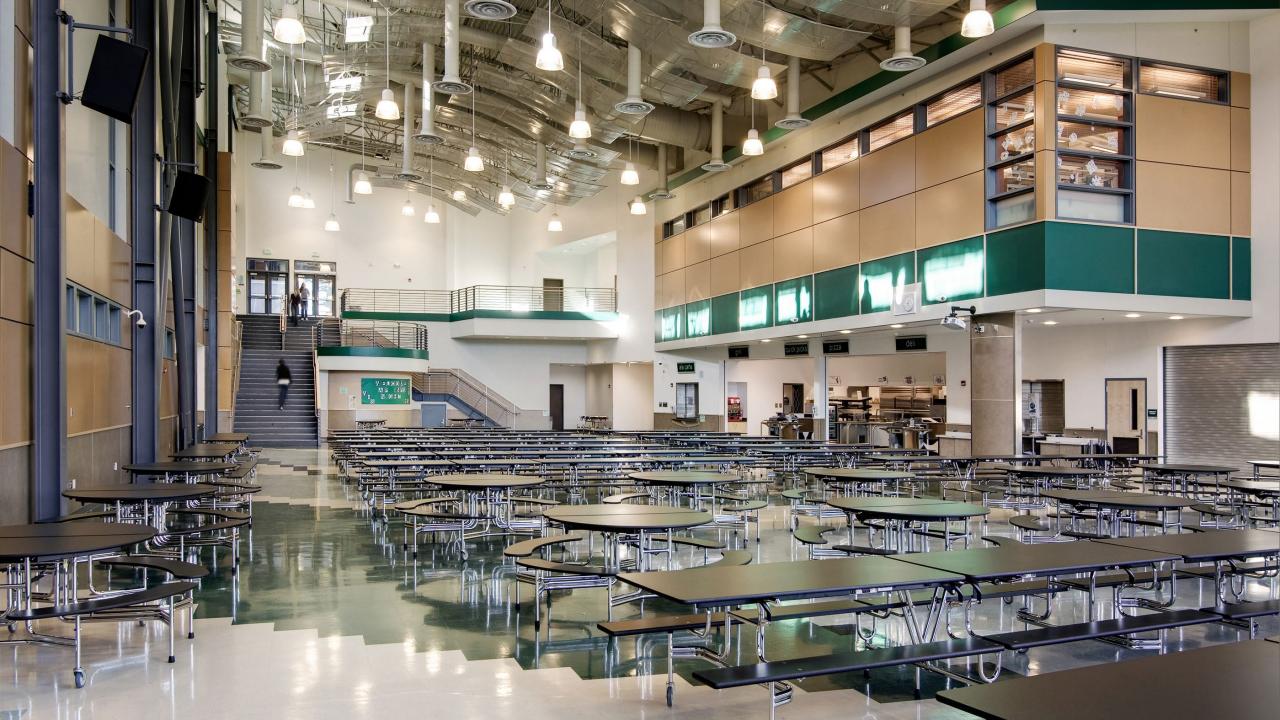

feel, not urban / city like.

I prefer ample parking over aesthetics, especially if it gives us the opportunity to eliminate the need for Juniors to park along the busy street.

# I feel that the classroom wing should be in a quiet area - not on the street.

I like the outdoor eating area, an entry plaza that is accessible for parent pick-up drop off, and as much parking as possible for students/faculty. The idea was to have open space where the current high school is. Fit the new high school and parking on the School Street side.

Parking spaces should take precedence over outdoor eating which can only be utilized a few months of the year.

We want any plan with outdoor eating and no playground.







**Second Floor** 



#### **Third Floor**

### **Representational Interior Images**







































## Concept