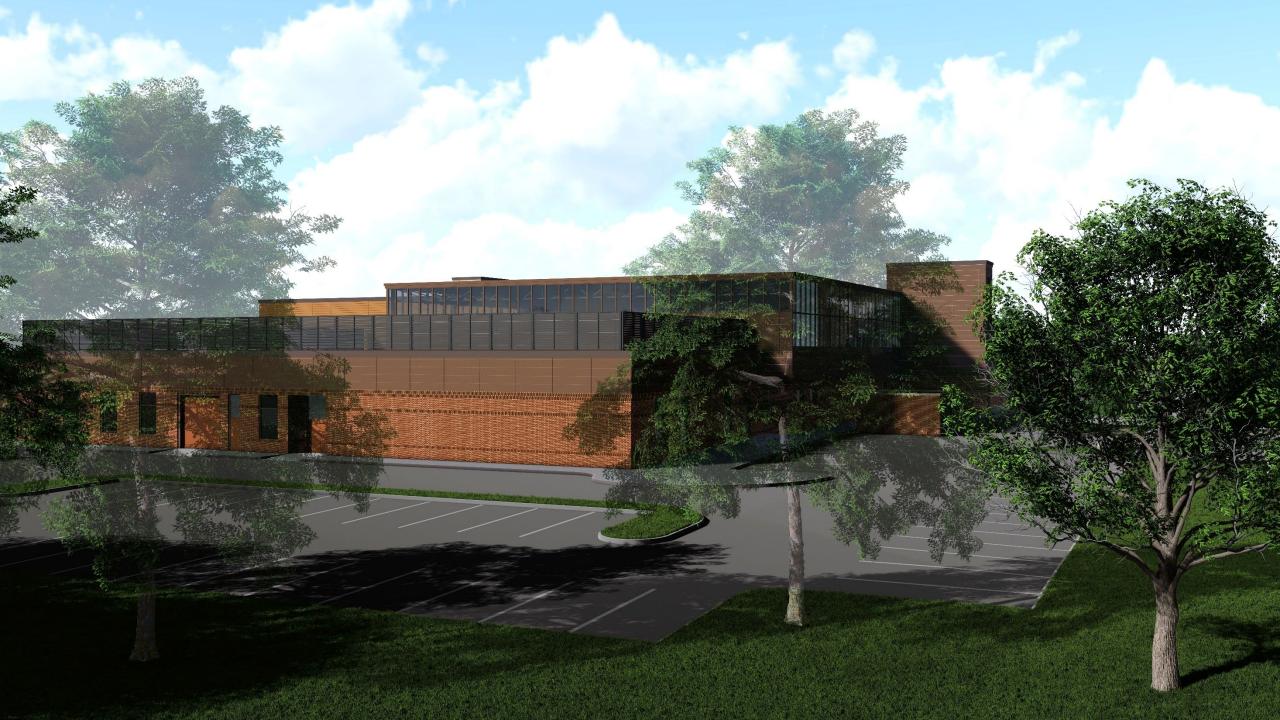

especially if it gives us the opportunity to eliminate the need for Juniors to park along the busy street.

# I feel that the classroom wing should be in a quiet area - not on the street.

I like the outdoor eating area, an entry plaza that is accessible for parent pick-up drop off, and as much parking as possible for students/faculty. The idea was to have open space where the current high school is. Fit the new high school and parking on the School Street side.

Parking spaces should take precedence over outdoor eating which can only be utilized a few months of the year.

We want any plan with outdoor eating and no playground.







**Second Floor** 



#### **Third Floor**

### **Representational Interior Images**







































## Concept