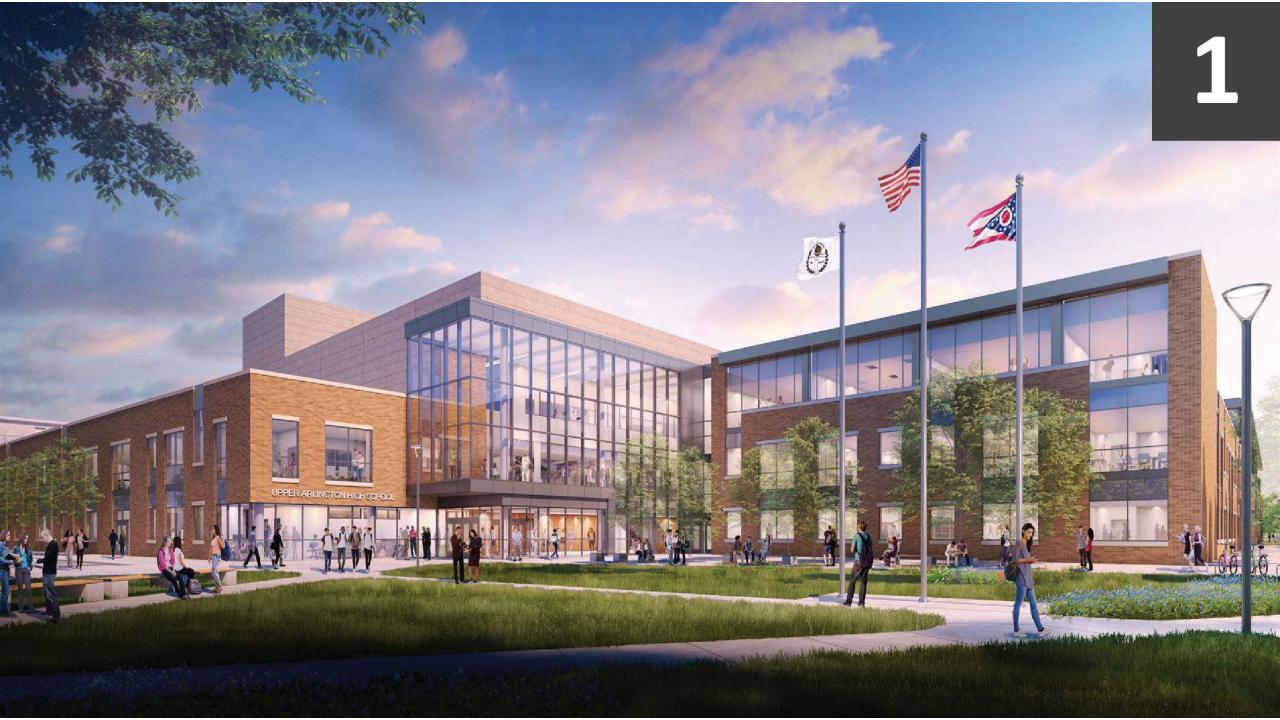

# South Kingstown School District

School Building Committee Update April 20, 2023



## Agenda

# Survey Summary

# **Concept Design Presentation**

# Preliminary

Intended to "start a conversation"

Avoid temptation to think it is "finalized"

It is necessary for RIDE Stage II estimating

# **Survey Summary**

Approx. 250 Participants (each)

Image Gallery (approx. 150 comments)

Site Concepts (approx. 150 comments)

















#### Concept 2



#### **Concept 8**



#### **Concept 9**



I do not feel that having parking abutting the neighbors to the right of the building is a good idea.

I prefer the school to be away from the road as much as possible, maybe spread the overall building out with new concepts of the design, not just boring brick and mortar. Providing open space adjacent to the neighbors is extremely important. Should be a neighborhood feel, not urban / city like.

I prefer ample parking over aesthetics, especially if it gives us the opportunity to eliminate the need for Juniors to park along the busy street.

# I feel that the classroom wing should be in a quiet area - not on the street.

I like the outdoor eating area, an entry plaza that is accessible for parent pick-up drop off