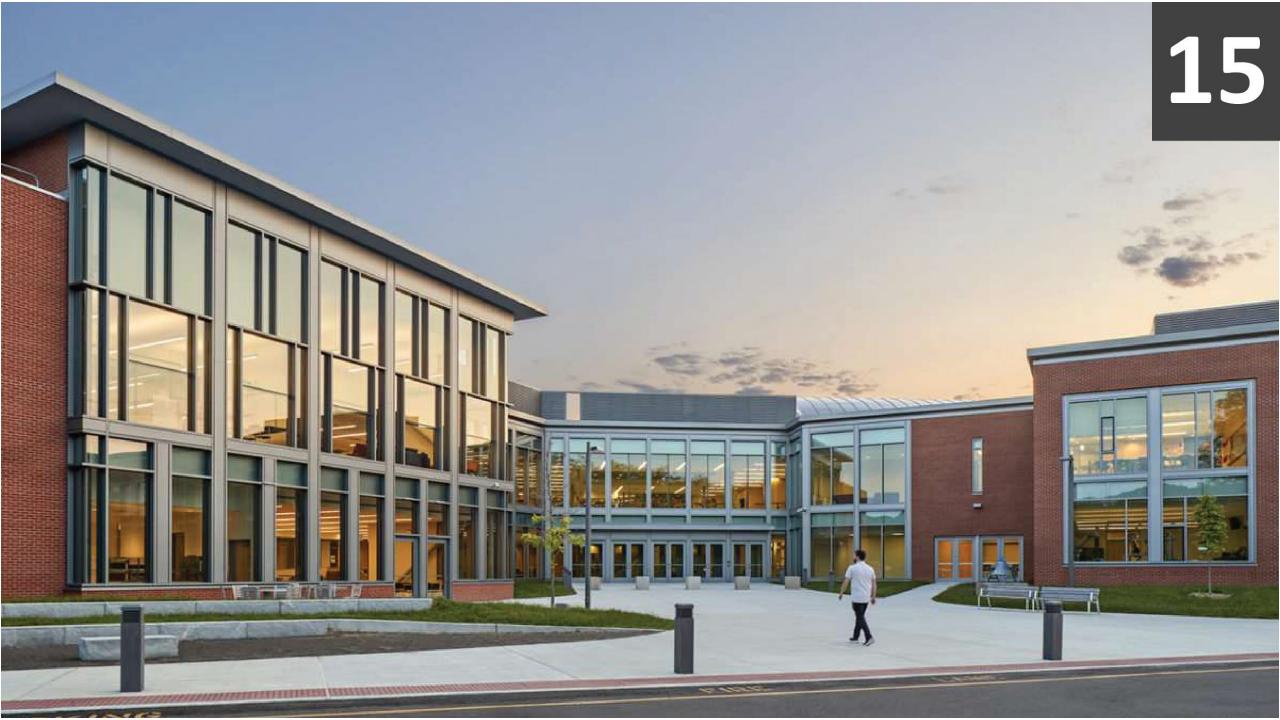

# South Kingstown School District

School Building Committee Update April 20, 2023



## Agenda

# Survey Summary

# **Concept Design Presentation**

# Preliminary

Intended to "start a conversation"

Avoid temptation to think it is "finalized"

It is necessary for RIDE Stage II estimating

# **Survey Summary**

Approx. 250 Participants (each)

Image Gallery (approx. 150 comments)

Site Concepts (approx. 150 comments)

















#### Concept 2



#### **Concept 8**



#### **Concept 9**



I do not feel that having parking abutting the neighbors to the right of the building is a good idea.

I prefer the school to be away from the road as much as possible, maybe spread the overall building out with new concepts of the design, not just boring brick and mortar. Providing open space adjacent to the neighbors is extremely important. Should be a neighborhood feel, not urban / city like.

I prefer ample parking over aesthetics, especially if it gives us the opportunity to eliminate the need for Juniors to park along the busy street.

# I feel that the classroom wing should be in a quiet area - not on the street.

I like the outdoor eating area, an entry plaza that is accessible for parent pick-up drop off,